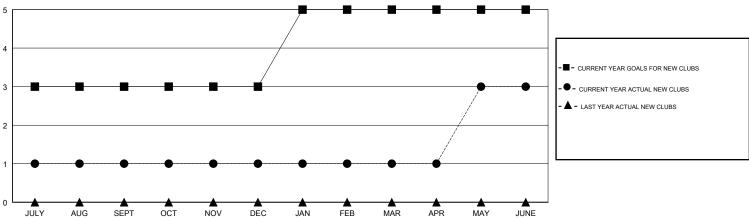

## MONTHLY MEMBERSHIP PROGRESS REPORT

District 3232 J

Results as of: 06/30/2018

## GMT: JAYESH THAKKAR LOCATION INDIA GMT CA



## GOALS AND ACTUAL NEW CLUBS CUMULATIVE



## GOALS AND ACTUAL MEMBERS CUMULATIVE



| DROPPED CLUBS: 8  DROPPED MEMBERS |     | 40 CLUBS OF 64 ADDED 1 OR MORE NEW MEMBERS | GENDER DISTRIBUTION  MALE 1,715 (76.73%)  FEMALE 520 (23.27%)  Women Percentage Fiscal Year Goal: 30% |   |
|-----------------------------------|-----|--------------------------------------------|-------------------------------------------------------------------------------------------------------|---|
| DECEASED                          | 3   | CLICK HERE FOR CUMULATIVE                  | TOTAL FAMILY UNIT MEMBERS                                                                             | 0 |
| CLUB CANCELLED                    | 59  | MEMBERSHIP DATA                            |