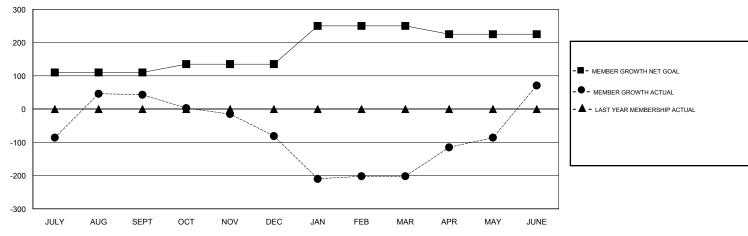

## GOALS AND ACTUAL MEMBERS CUMULATIVE

| DROPPED CLUBS: 8  DROPPED MEMBERS |     | 40 CLUBS OF 64 ADDED 1 OR MORE NEW MEMBERS | GENDER DISTRIBUTION  MALE 1,715 (76.73%)  FEMALE 520 (23.27%)  Women Percentage Fiscal Year Goal: 30% |   |
|-----------------------------------|-----|--------------------------------------------|-------------------------------------------------------------------------------------------------------|---|
| DECEASED                          | 3   | CLICK HERE FOR CUMULATIVE                  | TOTAL FAMILY UNIT MEMBERS                                                                             | 0 |
| CLUB CANCELLED                    | 59  | MEMBERSHIP DATA                            |                                                                                                       | 0 |
| OTHER                             | 556 |                                            | FAMILY MEMBERS PAYING HALF DUES                                                                       | 0 |
| TOTAL                             | 618 |                                            |                                                                                                       |   |