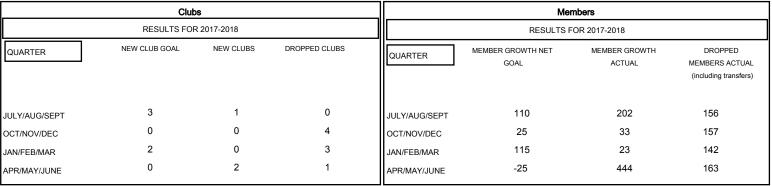

## MONTHLY MEMBERSHIP PROGRESS REPORT

District 3232 J

Results as of: 06/30/2018

## GMT: JAYESH THAKKAR LOCATION INDIA GMT CA



## GOALS AND ACTUAL NEW CLUBS CUMULATIVE



## GOALS AND ACTUAL MEMBERS CUMULATIVE



| DROPPED CLUBS: 8  DROPPED MEMBERS |     | 40 CLUBS OF 64 ADDED 1 OR MORE NEW MEMBERS | GENDER DISTRIBUTION  MALE 1,715 (76.73%)  FEMALE 520 (23.27%)  Women Percentage Fiscal Year Goal: 30% |   |
|-----------------------------------|-----|--------------------------------------------|-------------------------------------------------------------------------------------------------------|---|
| DECEASED                          | 3   | CLICK HERE FOR CUMULATIVE                  | TOTAL FAMILY UNIT MEMBERS                                                                             | 0 |
| CLUB CANCELLED                    | 59  | MEMBERSHIP DATA                            |